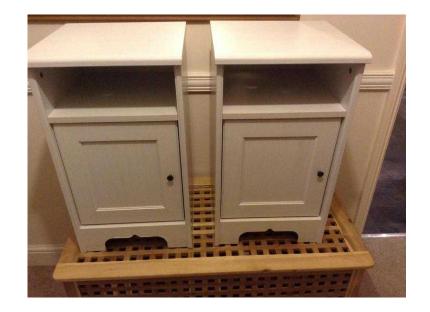

## **Bed side cabinets (40 GBP)**

Location **South East, East Sussex** https://www.freeadsz.co.uk/x-254827-z

2 bedside cabinets white 630 high 360 wide £20 pounds.

|     | Bed                    | side        | cabinets   |
|-----|------------------------|-------------|------------|
|     | https://www.fi<br>27-z | eeadsz.co.  | .uk/x-2548 |
|     | Bed                    | side        | cabinets   |
|     | https://www.fi<br>27-z | eeadsz.co   | .uk/x-2548 |
| 温楽器 | Bed                    | side        | cabinets   |
|     | https://www.fi<br>27-z | reeadsz.co. | .uk/x-2548 |
|     | Bed                    | side        | cabinets   |
|     | https://www.fi<br>27-z | eeadsz.co   | .uk/x-2548 |
|     | Bed                    | side        | cabinets   |
|     | https://www.fi         | reeadsz.co  | .uk/x-2548 |
|     | Bed                    | side<br>e   | cabinets   |
|     | https://www.fi<br>27-z | reeadsz.co. | .uk/x-2548 |
|     | Bed                    | side        | cabinets   |
|     | https://www.fi<br>27-z | reeadsz.co. | .uk/x-2548 |
|     | Bed                    | side        | cabinets   |
|     | https://www.fi<br>27-z | reeadsz.co. | .uk/x-2548 |
|     | Bed                    | side        | cabinets   |
|     | https://www.fi<br>27-z | eeadsz.co.  | .uk/x-2548 |
|     | Bed                    | side        | cabinets   |
|     | https://www.fi<br>27-z | eeadsz.co.  | .uk/x-2548 |