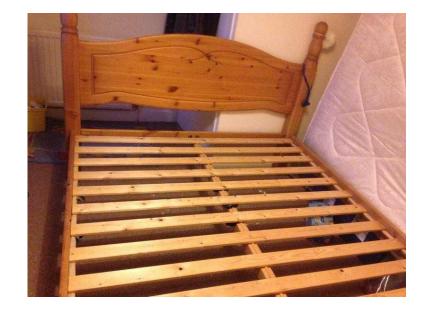

## King size bed (40 GBP)

Location South East, East Sussex https://www.freeadsz.co.uk/x-254828-z

Wooden king sized bed. In very good condition. Mattress not included.;

|      | King                |            | size        | bed  |
|------|---------------------|------------|-------------|------|
|      | https://wwv<br>28-z | v.freeadsz | z.co.uk/x-2 | 2548 |
|      | King                |            | size        | bed  |
| 2000 | https://wwv<br>28-z | v.freeadsz | z.co.uk/x-2 | 2548 |
|      | Kin                 | g          | size        | bed  |
|      | https://wwv<br>28-z | v.freeadsz | z.co.uk/x-2 | 2548 |
|      | Kin                 | g          | size        | bed  |
|      | https://wwv<br>28-z | v.freeadsz | z.co.uk/x-2 | 2548 |
| 温楽学  | X<br>n              | S<br>S     | size        | bed  |
|      | https://wwv<br>28-z | v.freeadsz | z.co.uk/x-2 | 2548 |
| 烈火烧  | King                |            | size        | bed  |
|      | https://wwv<br>28-z | v.freeadsz | z.co.uk/x-2 | 2548 |
|      | King                |            | size        | bed  |
|      | https://wwv<br>28-z | v.freeadsz | z.co.uk/x-2 | 2548 |
|      | Kin                 | Q          | size        | bed  |
|      | https://wwv<br>28-z | v.freeadsz | z.co.uk/x-2 | 2548 |
| 組織   | Kin                 | Q          | size        | bed  |
|      | https://wwv<br>28-z | v.freeads  | z.co.uk/x-2 | 2548 |
|      | King                | Q<br>S     | size        | bed  |
|      | https://wwv<br>28-z | v.freeadsz | z.co.uk/x-2 | 2548 |