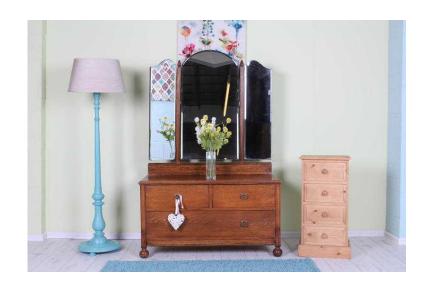

## 1940s1950s DRESSING TABLE WITH 3 ADJUSTABLE MIRRORS 3 DRAWERS - CAN C

Location South East, East Sussex

https://www.freeadsz.co.uk/x-254831-z

BEAUTIFUL 1940s/1950s DRESSING TABLE IN GREAT CONDITION. IT HAS ONE LARGE AND 2 SMALLER DRAWERS, 3 ADJUSTABLE MIRRORS, WITH THE ORIGINAL HANDLES AND SOME LOVELY INLAID DESIGNS AND CARVINGS AROUND THE FRONT EDGE, IT HAS A SMALL CRACK ON ONE MIRROR AND A SMALL AMOUNT OF VARNISH WEAR, WOULD LOOK AMAZING PAINTED BUT I THINK IT WOULD SPOIL IT, MUST BE VIEWED TO BE APPRECIATED W 109 - D 47 - H 59H TO TOP OF MIRROR 167 CM FREE LOCAL DELIVERY, OR COLLECTION FROM EASTBOURNE EAST SUSSEX, WE CAN COURIER ALL ITEMS PLEASE MESSAGE ME FOR A QUOTE, YOU ARE ALSO WELCOME TO ARRANGE YOUR OWN COURIER TO COLLECT, ANY QUESTIONS JUST ASK, PLEASE VIEW MY OTHER SIMILAR ITEMS AND WEBSITE - www.drabtofabfurniture.co.uk , Eastbourne THANKS