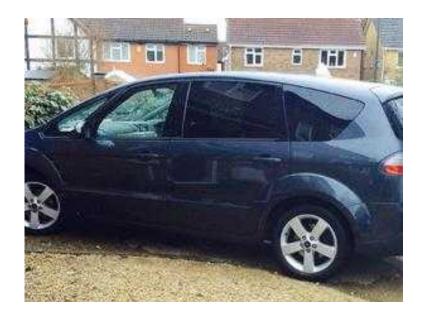

## Ford S-Max 2006 (30 GBP)

Location **South West, Hampshire** https://www.freeadsz.co.uk/x-255182-z

Air Conditioning CFC-Free with Dual Electronic Automatic Temperature Control (DEATC), Cruise Control, Park Assist Front and Rear Sensors, 17in Alloy Wheels 7 x 17in Alloy 5 Spoke Maniched Alloy with 225/50 R17 Tyres and Locking Wheel Nuts, Alarm Perimeter with Volume Sensing (Thatcham Category 1), Computer, Paint Metallic, Quickclear Heated Windscreen, Sony CD Audio System Stereo Radio/CD/MP3, RDS EON, PTY, MP3 Capability, 40 Station Settings, Keycode Anti Theft Coding, Windows Front and Rear, Electrically Operated with One Touch Lowering/Closing, Anti Trap Feature and Global Opening/Closing. 7 seats, GREY, Part exchange welcome, Drive away insurance, Open 7 days a week Mon-Fri 9-6 Sat 9-4 Sun 10-4, Experian auto check clear, £3,000 Cruise