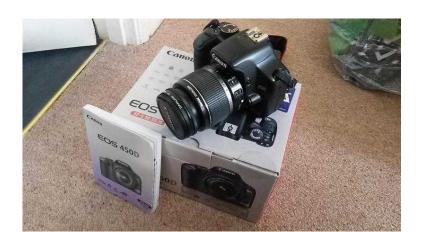

## **Canon 450d SLR camera 18 - 55mm lens (200 GBP)**

回绕第回

回数铁闸

间类处理间

回波外间

Location **East Midlands, Leicestershire** https://www.freeadsz.co.uk/x-255252-z

回網經回

Canon 450d body + 18 - 55mm standard kit lens in very good condition. Comes with original box, manual, battery, charger, carry strap. Extras include second canon back up battery, case and uv