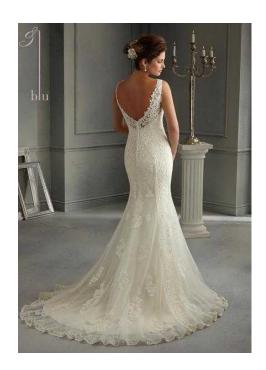

## Bargain BEAUTIFUL MORI LEE New elegant Ivory size 12 - 14 Wedding Dress with tra

Location **East Midlands, Northamptonshire** https://www.freeadsz.co.uk/x-255281-z

Bargain....as this retails at approx £1000 I have titled the description of this dress as being size 12-14 although it is actually labelled size 14, as it may suit a Bride to be who is a size 12, or in between sizes and can possibly have it professionally altered?

This stunning NEW ivory wedding gown is actually 2 pieces.

Having checked the description on the web it is a patterned embroidery Tulle over a satin shift dress and is in a column style.

The plain satin strapless figure hugging shift dress has a back zip fastening. The over dress sits over the shoulder and falls to a a train.

As to the length of this dress, I am 5ft 10" and there was plenty of length in it for me. Labelled: Size 14 Such a beautiful, elegant dress.... Retails at over £1000

If you have any questions please do not hesitate to contact