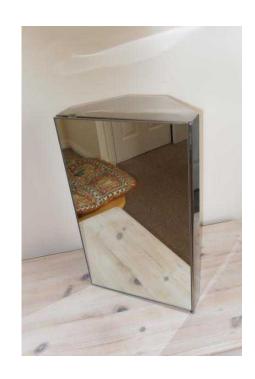

## **Bathroom Corner Wall Cabinet (15 GBP)**

Location Wales, South Glamorgan https://www.freeadsz.co.uk/x-255377-z

In good condition Plenty of storage space inside - bottom and middle shelf. Approximate Measurements Height = 20 inches, Depth = 6.25 inches and Width 12 inches.;