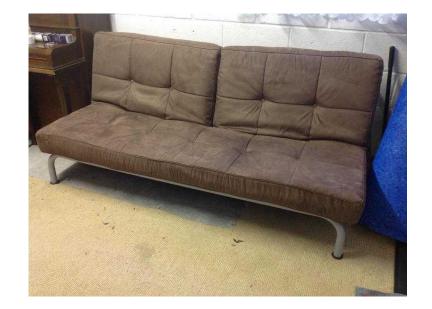

## **DOUBLE SOFABED (100 GBP)**

Location **South West, Cornwall** https://www.freeadsz.co.uk/x-255433-z

DOUBLE SOFABED Quality double sofa bed, hardly used and in great condition. Measurements (approx): Length 73cm X Width 43cm when laid out as a double bed. CASH ON COLLECTION.