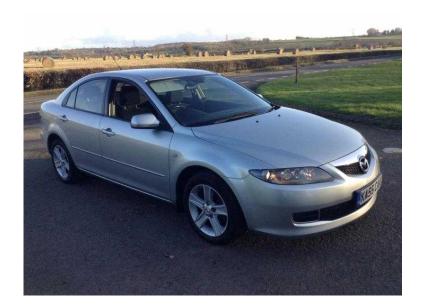

## Mazda Mazda6 2006 (2,495 GBP)

Location South East, Buckinghamshire https://www.freeadsz.co.uk/x-255442-z

Located at Farmoor this well turned out Mazda 6 TS Hatch is finished in Radiant Silver/met with a contrasting cloth interior. The Mazda 6 is one of the best Family Hatchbacks on the market with lots of space, lots of pace and an enormous boot. Returning up to 44 mpg you could not get a better family cruiser that will just go on and on. Call Mark on 01865 863777 or visit, Farmoor Service Station,Oxford Rd,Oxford,OX2 9NN. With full dealer facilities and over 150 quality pre owned cars in group stock, SD Timmo is the only place to go.