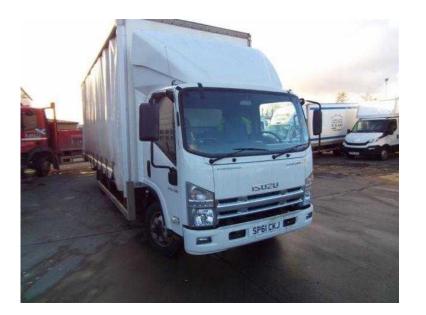

## Isuzu Forward 2011 (15,950 GBP)

Location Scotland, Perthshire https://www.freeadsz.co.uk/x-255488-z

Manufacturer: Isuzu Truck, Model: Forward, Bodywork: Curtainside, Mileage: 72634, Registered: 17/10/2011, Colour: White, Reg No: SP61CKJ, Stock Location: