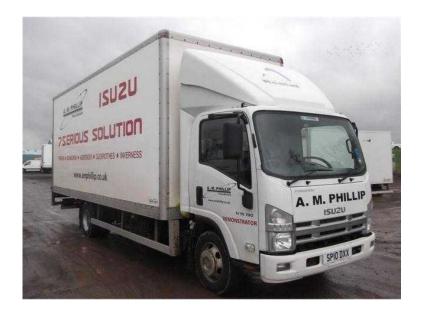

## Isuzu Forward 2010 (14,950 GBP)

Location Scotland, Perthshire https://www.freeadsz.co.uk/x-255489-z

Manufacturer: Isuzu Truck, Model: Forward, Bodywork: Box, Mileage: 98000, Registered: 01/06/2010, Colour: White, Reg No: SP10DXX, Stock Location: