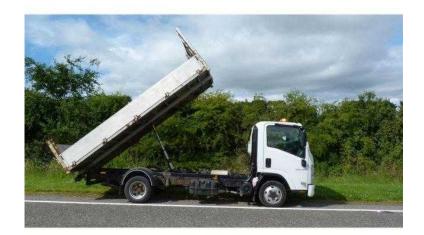

## Isuzu Forward 2010 (18,650 GBP)

Location **Scotland, Perthshire** https://www.freeadsz.co.uk/x-255491-z

Manufacturer: Isuzu Truck, Model: Forward, Bodywork: Tipper, Mileage: 44917, Registered: 01/09/2010, Colour: White, Reg No: SY60AFA, Stock Location: