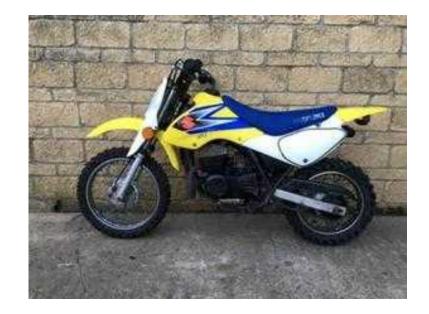

## suzuki RM 1986 (750 GBP)

Location **South East, Surrey** https://www.freeadsz.co.uk/x-255518-z

very original good runner need tlc to finish for racing..

|    | suzuki                     | RM           | 1986 |
|----|----------------------------|--------------|------|
|    | https://www.freead         | łsz.co.uk/x- | 2555 |
|    | suzuki                     | RM           | 1986 |
|    | https://www.freead         | lsz.co.uk/x- | 2555 |
|    | suzuki                     | RM           | 1986 |
|    | https://www.freead         | łsz.co.uk/x- | 2555 |
|    | suzuki                     | RM           | 1986 |
|    | https://www.freead         | lsz.co.uk/x- | 2555 |
| 調源 | suzuki                     | RM           | 1986 |
|    | https://www.freead         | lsz.co.uk/x- | 2555 |
|    | suzuki                     | RM           | 1986 |
|    | https://www.freeac         | lsz.co.uk/x- | 2555 |
|    | suzuki                     | RM           | 1986 |
|    | https://www.freead         | lsz.co.uk/x- | 2555 |
|    | suzuki                     | R            | 1986 |
|    | https://www.freead<br>18-z | sz.co.uk/x-  | 2555 |
|    | suzuki                     | R<br>M       | 1986 |
|    | https://www.freead         | lsz.co.uk/x- | 2555 |
|    | suzuki                     | R<br>M       | 1986 |
|    | https://www.freead         | lsz.co.uk/x- | 2555 |