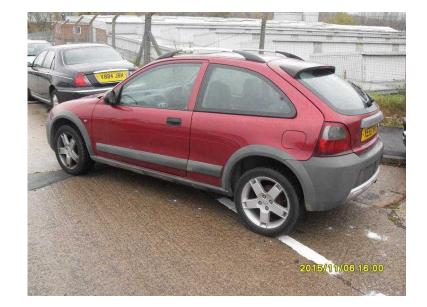

## Rover Streetwise 2003 (550 GBP)

Location Yorkshire and the Humber, Cleveland https://www.freeadsz.co.uk/x-255542-z

rover streetwise 2003.3 doors.1.4cc..pas..electric w..central I..alarm.immobiliser..alloy w..cd player..half lether seat..car drive very nice and very economic...mot 11..