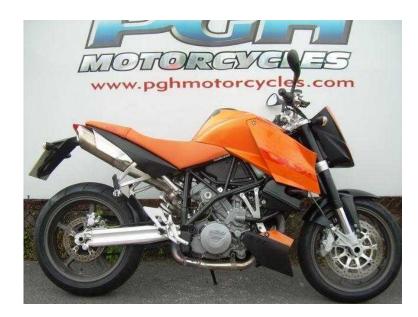

## KTM Super Duke (5,495 GBP)

Location South West, Devon https://www.freeadsz.co.uk/x-255565-z

KTM 990 Super Duke, If all of life were like a KTM Super Duke it would be a short, barely glimpsed blur of action-packed vignettes. There is surely nothing more frenetic on two-wheels than the KTM 990 Super Duke short of sticking a nitrous kit, a jet turbine and a flame-thrower into the frame of a fold-up bicycle. Engine size 999 cc, Power 120 bhp, Top speed 151 mph, Insurance group 15 of 17, Å, MCN ratings Owners' ratings, Overall rating is 5 rating is 5, Engine rating is 5 rating is 4.5, Ride & Handling rating is 5 rating is 4.5, Condition: