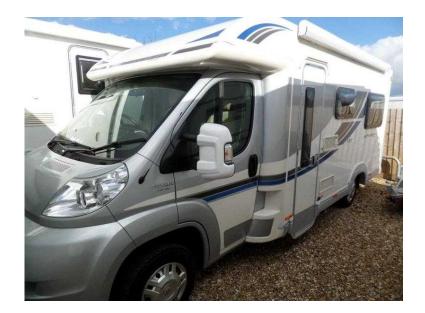

## Bailey Approach SE 625 2012 (34,995 GBP)

Location South West, Avon https://www.freeadsz.co.uk/x-255568-z

This Bailey Approach Autograph 625 is built on a Peugeot chassis and powered by a 2.2 HDI engine with manual transmission. The interior layout consists of washroom with shower, kitchen with built in appliances and a family sized U shaped rear lounge.br>This motorhome also comes complete with Air Conditioning, CD Player, 2 Berth, Bike Rack, Blinds, Awning, Sink/Drainer, 4-Burner Hob, Oven, Grill, Shower, Hand Basin, Curtains, Microwave, Blown Air Heating, Mid Side Kitchen, End Lounge, Cruise Control, U Shape

| Railey Approach SE 625 2012               |
|-------------------------------------------|
| ps://www.freeadsz.co.uk/x-255             |
| Bailey Approach SE 625 2012               |
| https://www.freeadsz.co.uk/x-2555<br>68-z |
| Bailey Approach SE 625 2012               |
| https://www.freeadsz.co.uk/x-2555<br>68-z |
| Bailey Approach SE 625 2012               |
| https://www.freeadsz.co.uk/x-2555<br>68-z |
| Bailey Approach SE 625 2012               |
| https://www.freeadsz.co.uk/x-2555<br>68-z |
| Bailey Approach SE 625 2012               |
| https://www.freeadsz.co.uk/x-2555<br>68-z |
| Bailey Approach SE 625 2012               |
| https://www.freeadsz.co.uk/x-2555<br>68-z |
| Bailey Approach SE 625 2012               |
| https://www.freeadsz.co.uk/x-2555<br>68-z |
| Bailey Approach SE 625 2012               |
| https://www.freeadsz.co.uk/x-2555<br>68-z |
| Bailey Approach SE 625 2012               |
| https://www.freeadsz.co.uk/x-2555<br>68-z |