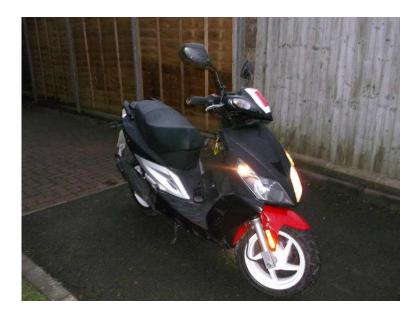

## 2010 Sym JET 50 SPORT X 50cc moped (295 GBP)

Location **South East**, https://www.freeadsz.co.uk/x-255647-z

## SYM JET 50 SPORT X 50cc MOPED

this is a 2010 symjet 50 sport x 50cc moped it has mot until mid april 2016 and is a pretty quick little bike for someone it has electronic dash as seen in pics it starts and rides very well the panels are a bit tatty e few bills from work that has been done on it and would make a great first bike for someone  $\pounds295$  ono;