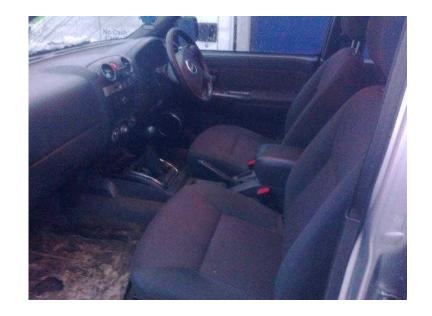

## Isuzu Rodeo 2010

Location **Scotland, Clackmannanshire** https://www.freeadsz.co.uk/x-255663-z

Manufacturer: Isuzu 4x4, Model: Rodeo, Bodywork: Pickup, Mileage: 76182, Registered: 20/07/2010, Colour: Silver, Reg No: SY10WRZ, Stock Location: