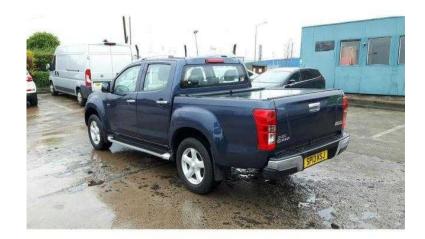

## Isuzu D-MAX 2013 (15,250 GBP)

Location **Scotland, Clackmannanshire** https://www.freeadsz.co.uk/x-255665-z

Manufacturer: Isuzu 4x4, Model: D-max, Bodywork: Pickup, Mileage: 45218, Registered: 10/04/2013, Colour: Nautilus Blue, Reg No: SP13KSJ, Stock Location: