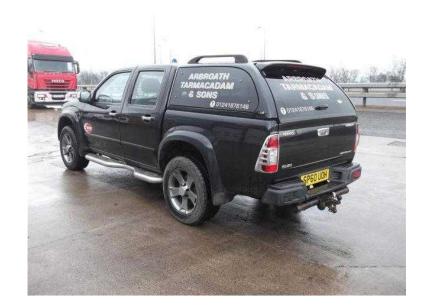

## Isuzu Rodeo 2010 (10,250 GBP)

Location **Scotland, Clackmannanshire** https://www.freeadsz.co.uk/x-255666-z

Manufacturer: Isuzu 4x4, Model: Rodeo, Bodywork: Pickup, Mileage: 71437, Registered: 09/11/2010, Colour: Black, Reg No: SP60UOH, Stock Location: