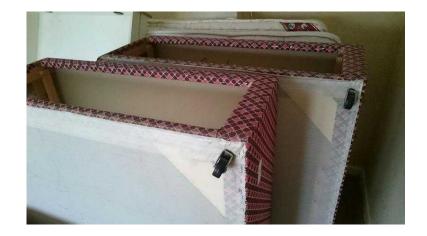

## Double bed 4 drawer divan (15 GBP)

国第3:国

同数据回

回路接回

Location **South East, Berkshire** https://www.freeadsz.co.uk/x-255689-z

回题绘画

Standard 4'6" double bed with 4 drawers for storage. Bed only - mattress off to the tip. The bed is in good condition, but has a little fading to the fabric covering it in places. This can be seen in the photo, and could be covered by a valance sheet if required. The bed splits into two for transport. The bed is on end at the moment prior to removal, but will be moved to allow inspection by any interested party. Very local delivery may be possible at cost, but I will need help to move the bed in and out of my.