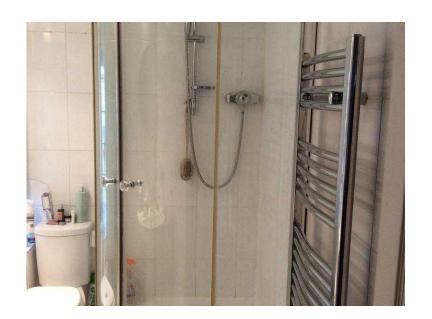

## Quadrant shower enclosure, good condition, 1200 x 900mm. Includes tray which requ

South West, Gloucestershire Location https://www.freeadsz.co.uk/x-255695-z

Offset 1200 x 900mm quadrant shower enclosure, dismantled and ready for collection. Includes tray which has crack around drain and needs repair. Any questions, please ask. Available, Stonehouse,.