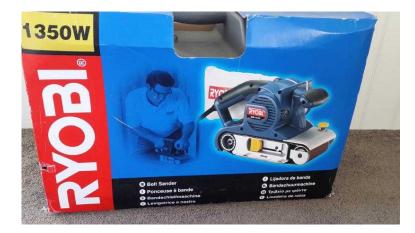

## Ryobi EBS-1310V (230V) 4quot Belt Sander (120 GBP)

Location East of England, Suffolk https://www.freeadsz.co.uk/x-255795-z

New/unused, never taken out of the original box, Ryobi 4" belt sander - ideal for all large tough sanding jobs Popular 4in wide belt size (610mm x 100mm) and powerful 1,350 watt motor for rapid stock sanding and finishing.

- Variable speed control 240-400 metres/min adjust to match the task.
- Quick change belt system, easy tracking set-up.
- Sanding frame (optional accessory) for sanding larger areas.
- Powerful vacuum system for clean operation.
- Soft Start for smoother starting.
- Power Grip insert improves grip and reduces vibration. Sanding belts, Dust bag, Carry case. Power input: 1,350 watt
  Sanding belt size: 610mm x 100mm
  Belt width: 100mm
- Belt speed: 240 400 m/min
- Weight: 6