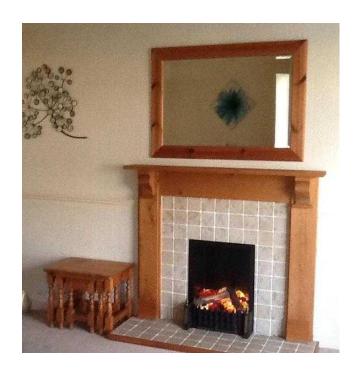

## 5 items of solid Pine furniture fire surround corner unit coffe tables cabinet mirror (12

Yorkshire and the Humber, West Yorkshire Location https://www.freeadsz.co.uk/x-255847-z

5 Items of solid pine furniture Price below corner unit 178cm high 55cm width 25cm depth £35 nest of 3 tables largest 44cm high 56cm wide 40cm deep £25 cabinet 67cm high 46cm wide 35cm deep £20 fire surround 114cm high shelve 19cm deep £30 mirror 109 x 79 cm £15 ALL VERY GOOD CONDITION phone contact 07513902333;