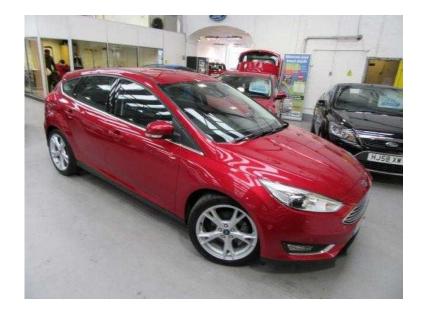

## Ford Focus 2015 (190 GBP)

Location **West Midlands, Shropshire** https://www.freeadsz.co.uk/x-255918-z

Safety, ABS+Electronic Brake force Distribution, Active city stop, Driver airbag, ESP with traction control + emergency brake assist, Front inertia reel height adjustable seatbelts with pre-tensioners, Front passenger airbag, Front side airbags, Hill start assist, MyKey system, Side curtain airbags, Three rear inertia reel lap/diagonal seatbelts, Tyre pressure monitoring system, Security, Immobiliser-Passive Anti-Theft System (PATS), Keyless Start, Remote central double locking, Thatcham Cat.1 alarm, Driver Convenience, Eco mode, Front and rear parking sensors, PAS, Park assist system with steering assist, Rear view camera, TFT cluster screen, Trip computer, Exterior, 'Quickclear' heated windscreen/heated washer jets, Adaptive front lighting system, Auto dimming rear view mirror, Automatic headlights, Automatic rain sensing wipers, Bi-Xenon headlights and headlight washers, Body colour bumpers, Body colour door handles, Body colour door mirrors, Body colour rear spoiler, Chrome finish on upper door line, Chrome radiator grille and surround, Electric adjustable heated door mirrors, Front fog lights, LED daytime running lights, Tailgate wash/wipe, Entertainment, 6 speakers, Aux input, SYNC 2 DAB radio/CD, 8" colour touch screen, emergency assistance, Bluetooth connection, advanced voice control, Steering column with mounted audio controls, USB connection, Interior, 3 spoke leather steering wheel, 60/40 split back and cushion rear seats with 2 height adjustable headrests, Centre console storage box/armrest, Driver's seat electric height adjustment, Driver's seat with adjustable lumbar support, Dual electronic automatic temperature control air conditioning CFC-free, Electric heated front seats, Front/rear floor mats, Height adjustable front headrests, Isofix child seat preparation, LED ambient lighting, Passenger seat height/lumbar adjustment, Reach + rake adjustable steering column, Sports style front seats