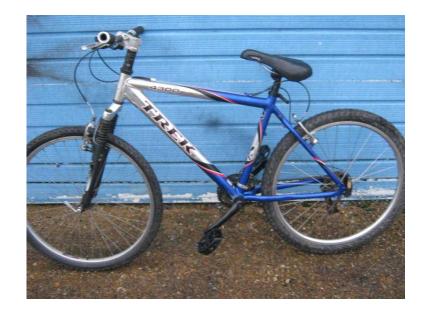

## mountain bike (40 GBP)

Location **South East, East Sussex** https://www.freeadsz.co.uk/x-255930-z

Trek 4300 bike with front suspension, frame size 18", 21 speed good condition buyer collects eastbourne. 07840