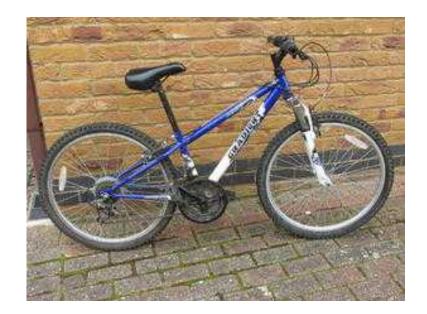

## appollo gradient mountain bike (20 GBP)

Location **South East, East Sussex** https://www.freeadsz.co.uk/x-255935-z

appollo gradient mountain bike,a Halfords bike,needs a rear wheel as original was buckled and thrown away,&pound