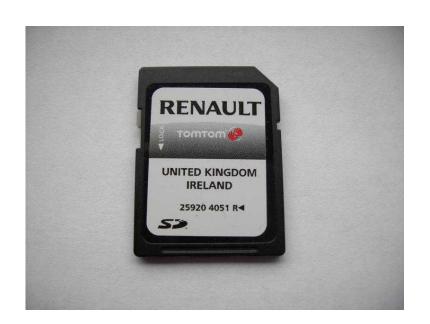

## 100 GENUINE 2011 RENAULT TOM TOM SAT NAV SD CARD for UNITED KINGDOM ar

Northern Ireland, County Armagh Location https://www.freeadsz.co.uk/x-255947-z

100% GENUINE 2011 RENAULT TOM TOM SAT NAV SD CARD for UNITED KINGDOM and IRELAND. USED but TESTED and in PERFECT WORKING ORDER. PART No. 25920 4051 R 2 WAYS to BUY. (1) BRING YOUR CAR AND TRY BEFORE YOU BUY or (2) HAVE IT POSTED (£3 postage), BUT NO RETURNS ACCEPTED as CARD WORKS, so CHECK with YOUR DEALER to see if it is COMPATABLE with YOUR CAR. £40. I ALSO HAVE a 2011 CITROEN / PEUGEOT SAT NAV SD CARD FOR SALE at £40, (see photo). LISBURN, NORTHERN IRELAND............. 07817103078 or.