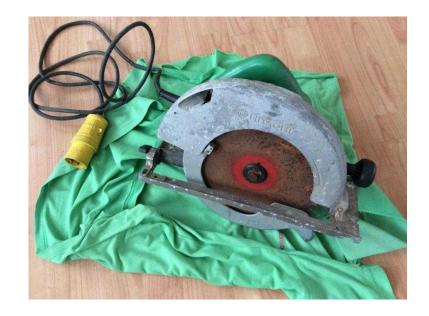

## **Bosch circular saw (40 GBP)**

Location London, London https://www.freeadsz.co.uk/x-256008-z

selling unwanted Bosch circular saw has been used will require a transformer which mine was stolen;

| 温馨 | Bosch                     | circular       | saw  |
|----|---------------------------|----------------|------|
|    | https://www.free:<br>08-z | adsz.co.uk/x-2 | 2560 |
|    | Bosch                     | circular       | saw  |
|    | https://www.free<br>08-z  | adsz.co.uk/x-2 | 2560 |
|    | Bosch                     | circular       | saw  |
|    | https://www.free          | adsz.co.uk/x-2 | 2560 |
|    | Bosch                     | circular       | saw  |
|    | https://www.free          | adsz.co.uk/x-2 | 2560 |
|    | Bosch                     | circular       | saw  |
|    | https://www.free          | adsz.co.uk/x-2 | 2560 |
|    | Bosch                     | circular       | saw  |
|    | https://www.free:<br>08-z | adsz.co.uk/x-2 | 2560 |
|    | Bosch                     | circular       | saw  |
|    | https://www.free:<br>08-z | adsz.co.uk/x-2 | 2560 |
|    | Bosch                     | circular       | saw  |
|    | https://www.free:<br>08-z | adsz.co.uk/x-2 | 2560 |
|    | Bosch                     | circular       | saw  |
|    | https://www.free          | adsz.co.uk/x-2 | 2560 |
|    | Bosch                     | circular       | saw  |
|    | https://www.free:<br>08-z | adsz.co.uk/x-2 | 2560 |