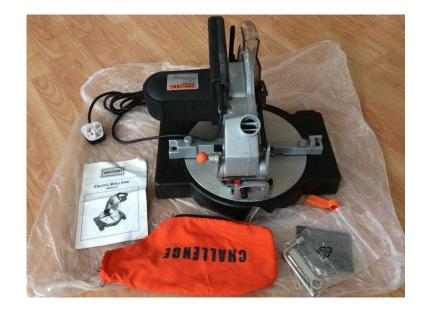

## **Electric mitre saw (50 GBP)**

Location London, London https://www.freeadsz.co.uk/x-256009-z

selling unwanted mitre saw with all its bits was unused but has been tested so class as used now blade new please see photos;