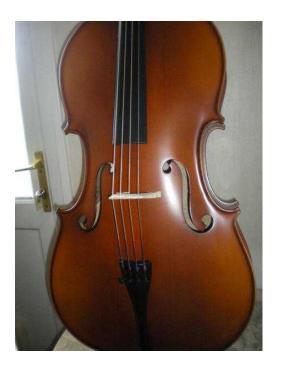

## New full size cello, professional set up, upgraded strings, solid maple and spruce, eb

South East, Surrey Location https://www.freeadsz.co.uk/x-256020-z

I am selling a new full size cello, purchased a few months ago from a company called Hora in Romania. This cello is the model C100, made from spruce and maple, with ebony pegs and fingerboard. It has an attractive satin finish, and light flaming on the back. The cello has been professionally set up, with D'Addario Pro Arte strings and a Wittner Original Alloy tailpiece. No doubt you can imagine my shock when I went for my first lesson, only to be told that this cello is too big for me! So now I must sell it, in order to buy a smaller cello. My cello comes with a brand new soft case, but please note that a bow is NOT included in the sale. The value of this cello and case, with the set up and upgrades, is £900...but you can buy it all for only £600! A lovely cello for a student on a budget. You are very welcome to come and view/play this cello...feel free to bring your teacher.