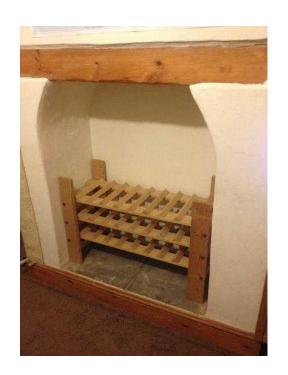

## 30 Bottle (40-45 if you store underneath the rack) Solid Wood Large Wine Rack Ideal

Location **South East, East Sussex** https://www.freeadsz.co.uk/x-256031-z

30 Bottle (40-45 if you store underneath the rack) Solid Wood Large Wine Rack Ideal for Fireplace or Cellar Folds for easy transportation Very Good Condition Collection from Battle TN33