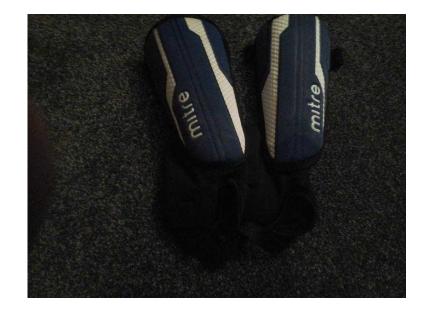

## mitre shin pads (3 GBP)

Location **South East, East Sussex** https://www.freeadsz.co.uk/x-256037-z

Children's shin pads with built in ankle protection by mitre

|               |       |              |       |               |                                                                                                                                                                                                                                                                                                                                                                                                                                                                                                                                                                                                                                                                                                                                                                                                                                                                                                                                                                                                                                                                                                                                                                                                                                                                                                                                                                                                                                                                                                                                                                                                                                                                                                                                                                                                                                                                                                                                                                                                                                                                                                                                                                                                                                                                                                                                                                                                                                                                                                                                                                                                                                                                                                                                                                                                                                         |               |       |              |                 |               |       |               |       | 回数            |       |              |       |               |       |
|---------------|-------|--------------|-------|---------------|-----------------------------------------------------------------------------------------------------------------------------------------------------------------------------------------------------------------------------------------------------------------------------------------------------------------------------------------------------------------------------------------------------------------------------------------------------------------------------------------------------------------------------------------------------------------------------------------------------------------------------------------------------------------------------------------------------------------------------------------------------------------------------------------------------------------------------------------------------------------------------------------------------------------------------------------------------------------------------------------------------------------------------------------------------------------------------------------------------------------------------------------------------------------------------------------------------------------------------------------------------------------------------------------------------------------------------------------------------------------------------------------------------------------------------------------------------------------------------------------------------------------------------------------------------------------------------------------------------------------------------------------------------------------------------------------------------------------------------------------------------------------------------------------------------------------------------------------------------------------------------------------------------------------------------------------------------------------------------------------------------------------------------------------------------------------------------------------------------------------------------------------------------------------------------------------------------------------------------------------------------------------------------------------------------------------------------------------------------------------------------------------------------------------------------------------------------------------------------------------------------------------------------------------------------------------------------------------------------------------------------------------------------------------------------------------------------------------------------------------------------------------------------------------------------------------------------------------|---------------|-------|--------------|-----------------|---------------|-------|---------------|-------|---------------|-------|--------------|-------|---------------|-------|
| https<br>37-z | re.   | https:       | POZPA | https<br>37-z | POLITICA<br>POLITICA<br>POLITICA<br>POLITICA<br>POLITICA<br>POLITICA<br>POLITICA<br>POLITICA<br>POLITICA<br>POLITICA<br>POLITICA<br>POLITICA<br>POLITICA<br>POLITICA<br>POLITICA<br>POLITICA<br>POLITICA<br>POLITICA<br>POLITICA<br>POLITICA<br>POLITICA<br>POLITICA<br>POLITICA<br>POLITICA<br>POLITICA<br>POLITICA<br>POLITICA<br>POLITICA<br>POLITICA<br>POLITICA<br>POLITICA<br>POLITICA<br>POLITICA<br>POLITICA<br>POLITICA<br>POLITICA<br>POLITICA<br>POLITICA<br>POLITICA<br>POLITICA<br>POLITICA<br>POLITICA<br>POLITICA<br>POLITICA<br>POLITICA<br>POLITICA<br>POLITICA<br>POLITICA<br>POLITICA<br>POLITICA<br>POLITICA<br>POLITICA<br>POLITICA<br>POLITICA<br>POLITICA<br>POLITICA<br>POLITICA<br>POLITICA<br>POLITICA<br>POLITICA<br>POLITICA<br>POLITICA<br>POLITICA<br>POLITICA<br>POLITICA<br>POLITICA<br>POLITICA<br>POLITICA<br>POLITICA<br>POLITICA<br>POLITICA<br>POLITICA<br>POLITICA<br>POLITICA<br>POLITICA<br>POLITICA<br>POLITICA<br>POLITICA<br>POLITICA<br>POLITICA<br>POLITICA<br>POLITICA<br>POLITICA<br>POLITICA<br>POLITICA<br>POLITICA<br>POLITICA<br>POLITICA<br>POLITICA<br>POLITICA<br>POLITICA<br>POLITICA<br>POLITICA<br>POLITICA<br>POLITICA<br>POLITICA<br>POLITICA<br>POLITICA<br>POLITICA<br>POLITICA<br>POLITICA<br>POLITICA<br>POLITICA<br>POLITICA<br>POLITICA<br>POLITICA<br>POLITICA<br>POLITICA<br>POLITICA<br>POLITICA<br>POLITICA<br>POLITICA<br>POLITICA<br>POLITICA<br>POLITICA<br>POLITICA<br>POLITICA<br>POLITICA<br>POLITICA<br>POLITICA<br>POLITICA<br>POLITICA<br>POLITICA<br>POLITICA<br>POLITICA<br>POLITICA<br>POLITICA<br>POLITICA<br>POLITICA<br>POLITICA<br>POLITICA<br>POLITICA<br>POLITICA<br>POLITICA<br>POLITICA<br>POLITICA<br>POLITICA<br>POLITICA<br>POLITICA<br>POLITICA<br>POLITICA<br>POLITICA<br>POLITICA<br>POLITICA<br>POLITICA<br>POLITICA<br>POLITICA<br>POLITICA<br>POLITICA<br>POLITICA<br>POLITICA<br>POLITICA<br>POLITICA<br>POLITICA<br>POLITICA<br>POLITICA<br>POLITICA<br>POLITICA<br>POLITICA<br>POLITICA<br>POLITICA<br>POLITICA<br>POLITICA<br>POLITICA<br>POLITICA<br>POLITICA<br>POLITICA<br>POLITICA<br>POLITICA<br>POLITICA<br>POLITICA<br>POLITICA<br>POLITICA<br>POLITICA<br>POLITICA<br>POLITICA<br>POLITICA<br>POLITICA<br>POLITICA<br>POLITICA<br>POLITICA<br>POLITICA<br>POLITICA<br>POLITICA<br>POLITICA<br>POLITICA<br>POLITICA<br>POLITICA<br>POLITICA<br>POLITICA<br>POLITICA<br>POLITICA<br>POLITICA<br>POLITICA<br>POLITICA<br>POLITICA<br>POLITICA<br>POLITICA<br>POLITICA<br>POLITICA<br>POLITICA<br>POLITICA<br>POLITICA<br>POLITICA<br>POLITICA<br>POLITICA<br>POLITICA<br>POLITICA<br>POLITICA<br>POLITICA<br>POLITICA<br>POLITICA<br>POLITICA<br>POLITICA<br>POLITICA<br>POLITICA<br>POLITICA<br>POLITICA<br>POLITICA<br>POLITICA<br>POLITICA<br>POLITICA<br>POLITICA<br>POLITICA<br>POLITICA<br>POLITICA<br>POLITICA<br>POL | https<br>37-z | 100 M | https:       | \$(1 <b>5</b> ) | https<br>37-z | 98770 | https<br>37-z | NEW.  | http:<br>37-z |       | https:       | 754   | https<br>37-z | 746   |
| s://www.free  | mitre | s://www.free | mitre | s://www.free  | mitre                                                                                                                                                                                                                                                                                                                                                                                                                                                                                                                                                                                                                                                                                                                                                                                                                                                                                                                                                                                                                                                                                                                                                                                                                                                                                                                                                                                                                                                                                                                                                                                                                                                                                                                                                                                                                                                                                                                                                                                                                                                                                                                                                                                                                                                                                                                                                                                                                                                                                                                                                                                                                                                                                                                                                                                                                                   | s://www.free  | mitre | s://www.free | mitre           | s://www.free  | mitre | s://www.free  | mitre | s://www.free  | mitre | s://www.free | mitre | s://www.free  | mitre |
| eadsz.co.uk   | shin  | eadsz.co.uk  | shin  | eadsz.co.uk   | shin                                                                                                                                                                                                                                                                                                                                                                                                                                                                                                                                                                                                                                                                                                                                                                                                                                                                                                                                                                                                                                                                                                                                                                                                                                                                                                                                                                                                                                                                                                                                                                                                                                                                                                                                                                                                                                                                                                                                                                                                                                                                                                                                                                                                                                                                                                                                                                                                                                                                                                                                                                                                                                                                                                                                                                                                                                    | eadsz.co.uk   | shin  | eadsz.co.uk  | shin            | eadsz.co.uk   | shin  | eadsz.co.uk   | shin  | eadsz.co.uk   | shin  | eadsz.co.uk  | shin  | eadsz.co.uk   | shin  |
| //x-2560      | pads  | /x-2560      | pads  | //x-2560      | pads                                                                                                                                                                                                                                                                                                                                                                                                                                                                                                                                                                                                                                                                                                                                                                                                                                                                                                                                                                                                                                                                                                                                                                                                                                                                                                                                                                                                                                                                                                                                                                                                                                                                                                                                                                                                                                                                                                                                                                                                                                                                                                                                                                                                                                                                                                                                                                                                                                                                                                                                                                                                                                                                                                                                                                                                                                    | /x-2560       | pads  | /x-2560      | pads            | //x-2560      | pads  | //x-2560      | pads  | /x-2560       | pads  | //x-2560     | pads  | :/x-2560      | pads  |