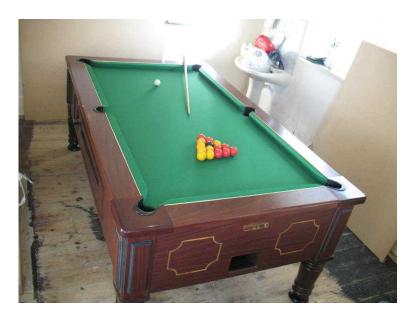

## Pool Table (350 GBP)

Location South East, East Sussex https://www.freeadsz.co.uk/x-256046-z

6 ft 1 inch X 3 Ft 1 Inch, slate bed, used but in good condition, includes balls and cues, collection only, buyer.