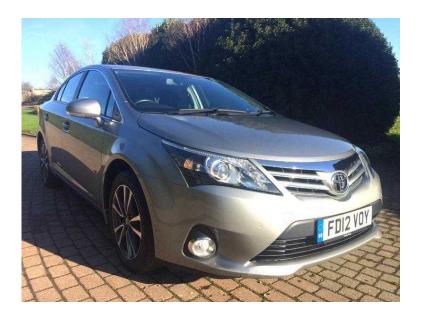

## Toyota Avensis 2012 (9,450 GBP)

Location East of England, Essex https://www.freeadsz.co.uk/x-256057-z

0208 2981696 SUPERB CONDITION WITH ONLY 53,000 MILES, ONE PREVIOUS OWNER AND FULL SERVICE HISTORY INCLUDING A NEW SERVICE, Manufacturer's Warranty Included, Touch Screen Satellite Navigation, Reverse Camera, Telephone Equipment (Bluetooth Interface), Voice Command, Media Pack, Climate Control, Cruise Control, Parking Aid (Rear Parking Camera), Sport Mode, Alarm, Paddle Shift, Alloy Wheels (17in), Electric Windows (Front/Rear), In Car Entertainment (Radio/CD/MP3), Tinted Glass, Remote central locking, Bluetooth Phone, Power steering, Height adjustable drivers seat, Child locks & Isofix system, 3x3 point rear seat belts, Air conditioning, Traction control, Immobiliser. 5 seats, Grey, PLEASE CALL 8AM - 9PM TO ARRANGE A VIEWING. Bexley Car Sales is a family owned business based in Bexley Kent. All of our vehicles are fully HPI checked and have guaranteed mileage. Please read our reviews on Google and our website. We accept all major debit and credit cards. To view a vehicle please call the sales team on 0208 2981696 or 07917644514. Open 8am till 9pm, £9,450 p/x welcome