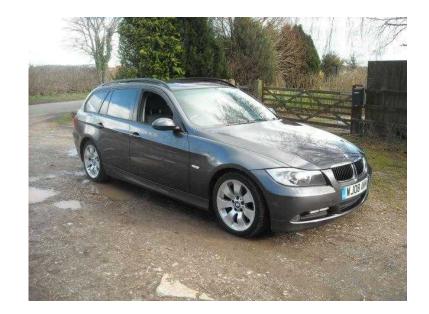

## **BMW 3 Series 2008 (6,250 GBP)**

Location **South West, Somerset** https://www.freeadsz.co.uk/x-256070-z

08 2008 BMW 320D SE Estate, £6250, Superb Drive Excellent Condition Recent Clutch and DMF £130 pa Tax, Charcoal Cloth Interior Insurance Group 27E Fuel Consumption 57