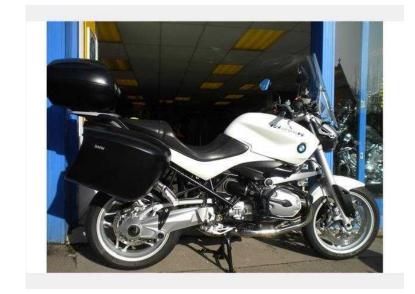

## **BMW R1200 2010 (7,295 GBP)**

Location **South West, Somerset** https://www.freeadsz.co.uk/x-256082-z

Type: BMW, Model: R1200R, Year: 2010, Category: TOURER, Engine: 1200, Colour: WHITE, Priceà ½7295, FINISHED IN ALPINE WHITE THIS STUNNING R1200R HAS JUST ABOUT EVERTHING YOU COULD WANT INCLUDING ABS, ASC, ALARM, ON BOARD COMPUTER, HEATED GRIPS, ELECTRONIC SUSPENSION ADJUSTMENT, TOURING SCREEN, LED INDICATORS, ENGINE BARS AND FULL BMW LUGGAGE. WITH ALL THIS EQUIPMENT AND FULL SERVICE HISTORY THIS REALLY IS A BEAUTY.