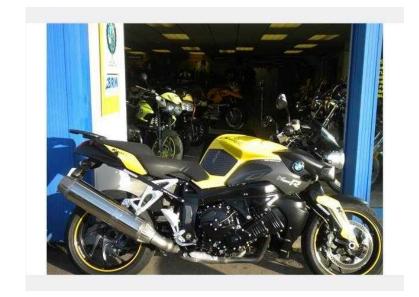

## BMW K1200 2008 (5,295 GBP)

Location **South West, Somerset** https://www.freeadsz.co.uk/x-256084-z

Type: BMW, Model: K1200R, Year: 2008, Category: NAKED, Engine: 1200, Colour: YELLOW, PriceÃ<sup>-</sup> ¿ ½5295, ONLY 15709 MILES COVERED BY THIS MIGHTY MEGA MACHINE, WITH FULL SERVICE HISTORY, ABS, HEATED GRIPS, ON BOARD COMPUTER AND REAR CARRIER.A REAL EYE CATCHER