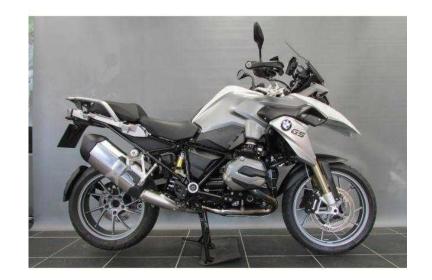

## **BMW R1200 2015 (11,499 GBP)**

Location **South West, Somerset** https://www.freeadsz.co.uk/x-256087-z

Year: 2015, Category: Enduro, Engine: 1170, Colour: Alpine White, Mileage: 9113, BMW R 1200 GS Alpine 2015 with Dynamic ESA, Daytime Riding Lights, Riding Mode Pro, Tyre Pressure Control Handguards, ASC, Comfort Package, Dynamic Package, LED Headlight, On-board Computer Pro, Chrome Exhaust, Preparation for GPS Device, Heated Handlebar Grips, Cruise Control, LED White Indicators, Gearshift Assist & Premium Package.