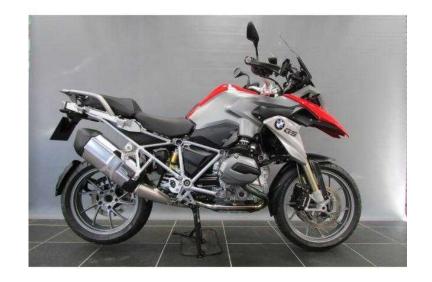

## BMW R1200 2014 (11,499 GBP)

Location **South West, Somerset** https://www.freeadsz.co.uk/x-256088-z

Year: 2014, Category: Enduro, Engine: 1170, Colour: Racing Red, Mileage: 5643, BMW R 1200 GS TE 2014 with Dynamic ESA, Daytime Riding Lights, Riding Mode Pro, Tyre Pressure Control Handguards, ASC, Comfort Package, Dynamic Package, LED Headlight, On-board Computer Pro, Chrome Exhaust, Preparation for GPS Device, Heated Handlebar Grips, Cruise Control, LED White Indicators & Premium Package.