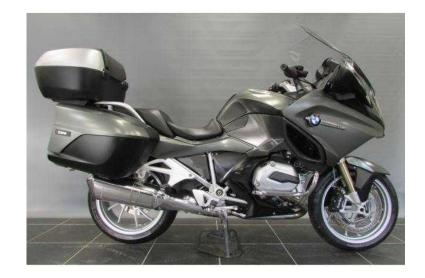

## BMW R1200 2014 (13,299 GBP)

Location **South West, Somerset** https://www.freeadsz.co.uk/x-256089-z

Year: 2014, Category: Tour, Engine: 1170, Colour: Callisto Grey, Mileage: 8367, CW Motorcycles sold this RT new. It comes with Low Riders Seat, Dynamic ESA, Hill Start Control, Gearshift Assistant Pro, Preparation for GPS, Chrome Exhaust, Central Locking System, Tyre Pressure Control, Anti Theft Alarm, Day Time Riding Lights, Headlight Pro, Riding Mode Pro, Seat Heating, Cruise Control, Additional Power Socket Dynamic Package & Comfort Package.