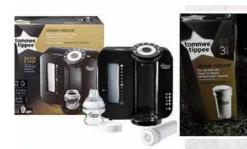

## **Tommee Tippee Closer to Nature Black Perfect Prep Machine (60 GBP)**

South West, Hampshire Location https://www.freeadsz.co.uk/x-256118-z

Tommee Tippee Closer to Nature Black Perfect Prep Machine with 2 filters only tried it out like do for first time but my daughter was on formula no longer powder gc collect only havant