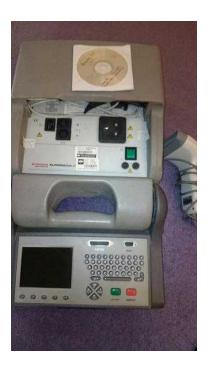

## Seaward Supernova XE Portable Appliance Tester (170 GBP)

Location **South East, East Sussex** https://www.freeadsz.co.uk/x-256125-z

Tester can perform electrical safety testing on both Class 1 or Class 2, 230 volt portable electrical equipment. The keyboard & menu system make it simple to enter appliance numbers, descriptions, details, sites, locations and the test persons name. This PAT tester also has a built in real time clock for traceability and record keeping.

The Supernova XE PAT tester can perform the following tests: Earth Bond, Insulation, Load, Leakage, Substitute Leakage, Touch Current and polarity tests.

Paperwork records are eliminated if used in conjunction with PATGuard.