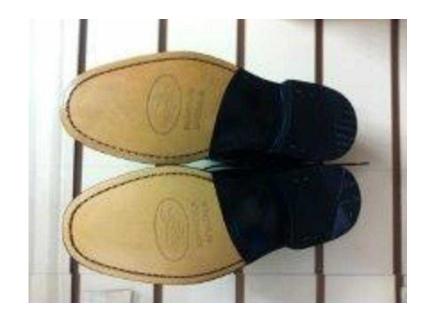

## Gents shoe repair service. Leather sole stitched on with Rubber heels (27.95 GBP)

West Midlands, West Midlands Location https://www.freeadsz.co.uk/x-256328-z

Traditional shoe repairs 30 years experience. What you get high quality leathers soles stitched on with hard wearing rubber heels. Service includes any necessary renovation work to the upper. At a very competitive.