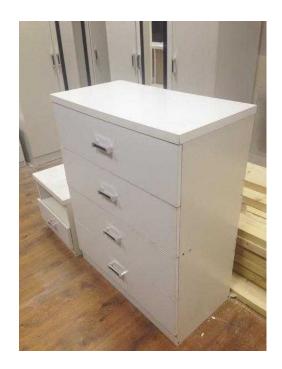

## 4 DRAWER CHEST (45 GBP)

Location West Midlands, West Midlands

https://www.freeadsz.co.uk/x-256345-z

## !!!!DELIVERY AVAILABLE!!!!!!!!!!

For sale 4 DRAWER CHEST FOR £45!!!

It is in good condition as well as very comfortable and in unique design.

Easy glide runners are set upon each drawer for smooth movement. Stylish silver handles.

Price: £45 Available for own collection or delivery\*.

\*Cash only

For own collection on B24 area or I can arrange delivery for extra charge.;

|            |                    | 1               | )<br>i<br>) |
|------------|--------------------|-----------------|-------------|
|            | 4                  | DRAWER          | CHEST       |
|            | https://wv<br>45-z | ww.freeadsz.co. | uk/x-2563   |
| 観察         | 4                  | DRAWER          | CHEST       |
|            | https://wv<br>45-z | ww.freeadsz.co. | uk/x-2563   |
|            | 4                  | DRAWER          | CHEST       |
|            | https://wv<br>45-z | ww.freeadsz.co. | uk/x-2563   |
|            | 4                  | DRAWER          | CHEST       |
|            | https://wv<br>45-z | ww.freeadsz.co. | uk/x-2563   |
|            | 4                  | DRAWER          | CHEST       |
|            | https://wv<br>45-z | ww.freeadsz.co. | uk/x-2563   |
|            | 4                  | DRAWER          | CHEST       |
|            | https://wv<br>45-z | ww.freeadsz.co. | uk/x-2563   |
|            | 4                  | DRAWER          | CHEST       |
|            | https://wv<br>45-z | ww.freeadsz.co. | uk/x-2563   |
| <b>.</b> . | 4                  | DRAWER          | CHEST       |
|            | https://wv<br>45-z | ww.freeadsz.co. | uk/x-2563   |
|            | 4                  | DRAWER          | CHEST       |
|            | https://wv<br>45-z | ww.freeadsz.co  | uk/x-2563   |
|            | 4                  | DRAWER          | CHEST       |
|            | https://ww<br>45-z | ww.freeadsz.co. | uk/x-2563   |