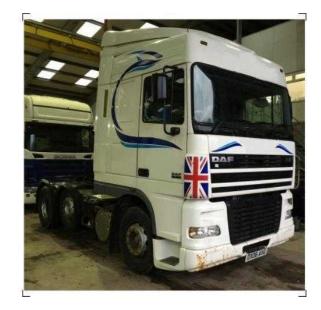

## **DAF XF 2006**

Location **West Midlands, Herefordshire** https://www.freeadsz.co.uk/x-256370-z

General, Fleet No. 1413L, Make DAF, Body Make N/S, Model XF95-480, Year 2006, Axles, Axles (a) 6X2, Cab Specification, Cab Type Sleeper Double, Engine, No information is available in this category at this time. Registration & MOT, Reg. Month MARCH, Reg. Year 2006, Suspension & Tyres, Axle Suspension Lift, Additional Notes, WALNUT DASH, CAT WALK, MANUAL GEARBOX, Contact Us Regarding This Item, N/S = Not