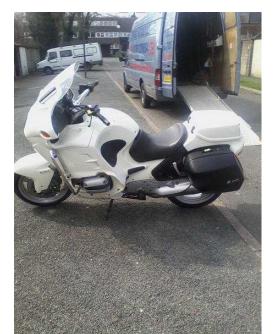

## **BMW R1100 RT (20 GBP)**

Location South East, Oxfordshire https://www.freeadsz.co.uk/x-256573-z

EX POLICE SOLO SEAT UPGRADED STAINLESS BRAKES NEW CLUTCH ARM MOT 12/2016 GOOD OVERALL CONDITION A FEW MINOR MARKS AS EXPECTED FOR A BIKE OF THIS AGE SOLID ENGINE AND GEARBOX PANNIERS INCLUDED OPEN TO SENSIBLE OFFERS SERVICE HISTORY LOST BY DEALERSHIP THAT SOLD ME THE BIKE ABS HEATED GRIPS ELECTRIC SCREEN