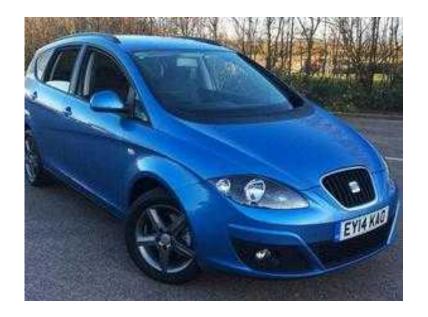

## **SEAT Altea XL 2014 (120 GBP)**

Location **North, Merseyside** https://www.freeadsz.co.uk/x-256755-z

| * 5. 50° JL 18 | SEAT                 | Altea     | ¥       | 2014  |
|----------------|----------------------|-----------|---------|-------|
|                | 55-z                 |           |         |       |
|                | SEAT                 | Altea     | ¥       | 2014  |
|                | https://www.<br>55-z | freeadsz. | co.uk/x | -2567 |
|                | SEAT                 | Altea     | ¥       | 2014  |
|                | https://www.<br>55-z | freeadsz. | o.uk/x  | -2567 |
|                | SEAT                 | Altea     | ¥       | 2014  |
|                | https://www.<br>55-z | freeadsz. | o.uk/x  | -2567 |
|                | SEAT                 | Altea     | ¥       | 2014  |
|                | https://www.<br>55-z | freeadsz. | co.uk/x | -2567 |
| 記録機            | SEAT                 | Altea     | ¥       | 2014  |
|                | https://www.<br>55-z | freeadsz. | o.uk/x  | -2567 |
|                | SEAT                 | Altea     | ¥       | 2014  |
|                | https://www.<br>55-z | freeadsz. | co.uk/x | -2567 |
|                | SEAT                 | Altea     | ¥       | 2014  |
|                | https://www.<br>55-z | freeadsz. | co.uk/x | -2567 |
|                | SEAT                 | Altea     | ¥       | 2014  |
|                | https://www.<br>55-z | freeadsz. | o.uk/x  | -2567 |
|                | SEAT                 | Altea     | ×       | 2014  |
|                | https://www.<br>55-z | freeadsz. | o.uk/x  | -2567 |