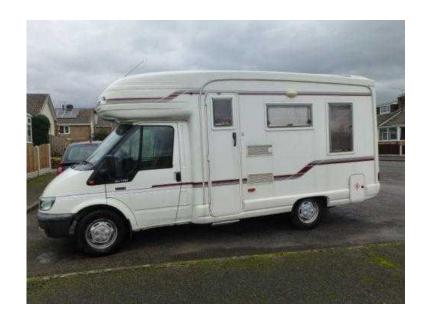

## FORD 2.4 TURBO DIESEL AUTOSLEEPER RAVENNA 4 BERTH (4,500 GBP)

South West, Gloucestershire Location https://www.freeadsz.co.uk/x-256797-z

2003 AUTO SLEEPER " RAVENNA " 4 BERTH, BASED ON THE EXCELLENT FORD 2.4 DURATOQ TURBO DIESEL REAR WHEEL DRIVE. COVERED ONLY 26K MILES FROM NEW AND FULL SERVICE HISTORY. REAR L SHAPE LOUNGE WHICH PULLS OUT TO MAKE A DOUBLE BED. ALSO DOUBLE OVERCAB. WITH LADDER. FULL SIZE GAS COOKER WITH OVEN & GRILL. GAS OR ELECTRIC BLOWN HEATING. FULL SET OF FITTED REMOVABLE CARPETS> BATHROOM WITH SHOWER, VANITY SINK AND CABINETS, FLUSH CASSETTE TOILET. WARDROBE. CHOICE OF 2 x DINING TABLES (small or larger) Gas Bottle. LARGE EXTERIOR LOCKER BIG ENOUGH FOR CHAIRS Etc. ALL TYRES AS NEW + NEW SPARE. CHAIN DRIVEN CAM SO NO WORRIES RE. CAMBELT. ENGINE PULLS SUPERB AND WOULD CRUISE AT 70 mph ALL DAY ((if you wanted!!) IN EXCELLENT ..