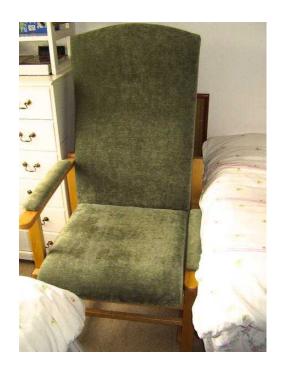

## Easy access, comfortable amp sturdy 039Drop Arm039 Fireside or Bedside Armchair

Location London, London https://www.freeadsz.co.uk/x-256812-z

The arms on both sides of this beautifully made, solid beech 'fern green' armchair, 'drop' to enable a reassuring smooth and easy transfer from or to, the left or right from or to a bed or wheelchair. It was bought two years ago but hardly used having been placed in a spare room. It has no scuffs or stains as a result and so is a bargain at this!